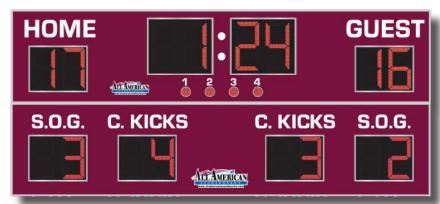

| OUTDOOR SCOREBOARD |
|--------------------|
| 8784               |
| SOCCER/LACROSSE    |
|                    |



|                                | ATTURKEY LAND LAND LAND LAND LAND LAND LAND LAND                                                                                                                                                                                                                                                                                                                          |
|--------------------------------|---------------------------------------------------------------------------------------------------------------------------------------------------------------------------------------------------------------------------------------------------------------------------------------------------------------------------------------------------------------------------|